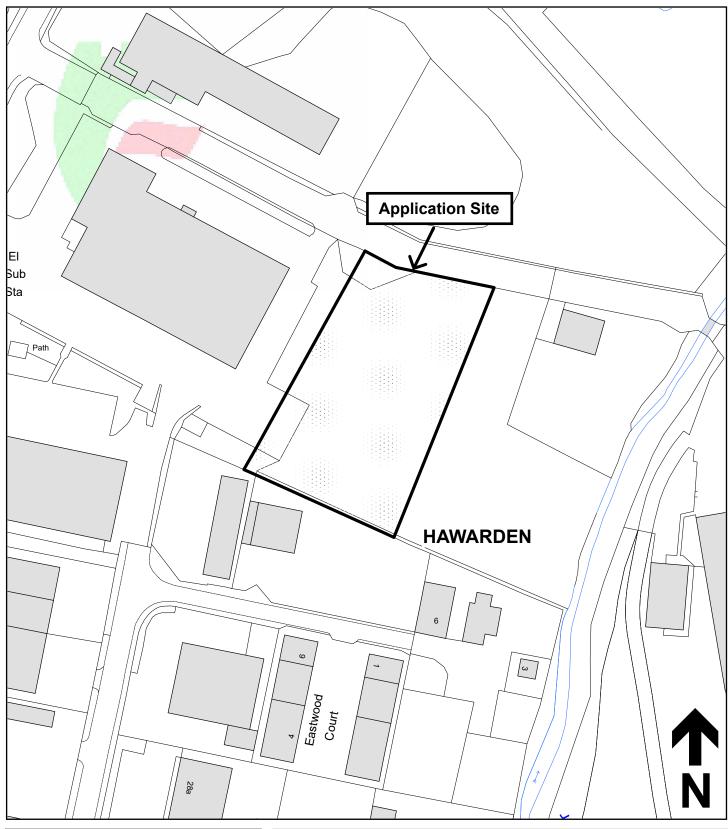

## Legend

Planning Application Site

Adopted Flintshire Unitary Development Plan Settlement Boundary This plan is based on Ordnance Survey Material with the permission of the Controller of Her Majesty's Stationery Office. © Crown Copyright. Unauthorised reproduction infringes Crown Copyright and may lead to prosecution or civil proceedings. Licence number: 100023386. Flintshire County Council, 2022.

Map Scale 1:1250

OS Map ref SJ 3365

Planning Application FUL/000473/22